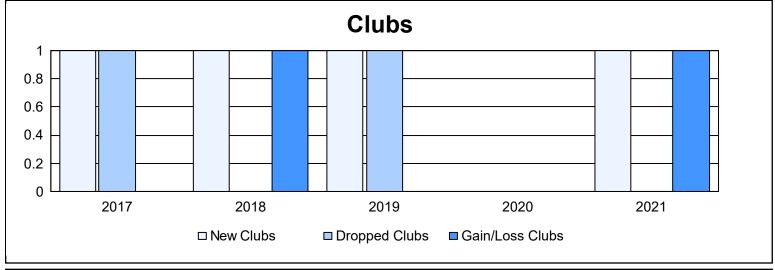

District 5M 2 As of June 2021 Cumulative

| Year      | New<br>Clubs | Dropped<br>Clubs | Gain/<br>Loss<br>Clubs | New<br>Members | Charter<br>Members | Reinstate<br>Members | Transfer<br>Members | Total<br>Member<br>Added | Total<br>Members<br>Dropped | Gain/<br>Loss<br>Members |
|-----------|--------------|------------------|------------------------|----------------|--------------------|----------------------|---------------------|--------------------------|-----------------------------|--------------------------|
| 2016-2017 | 1            | 1                | 0                      | 172            | 22                 | 10                   | 15                  | 219                      | 220                         | -1                       |
| 2017-2018 | 1            | 0                | 1                      | 151            | 25                 | 4                    | 7                   | 187                      | 224                         | -37                      |
| 2018-2019 | 1            | 1                | 0                      | 151            | 29                 | 7                    | 5                   | 192                      | 236                         | -44                      |
| 2019-2020 | 0            | 0                | 0                      | 118            | 3                  | 8                    | 3                   | 132                      | 203                         | -71                      |
| 2020-2021 | 1            | 0                | 1                      | 109            | 38                 | 4                    | 4                   | 155                      | 263                         | -108                     |
| Average   | 1            | 0                | 0                      | 140            | 23                 | 7                    | 7                   | 177                      | 229                         | -52                      |