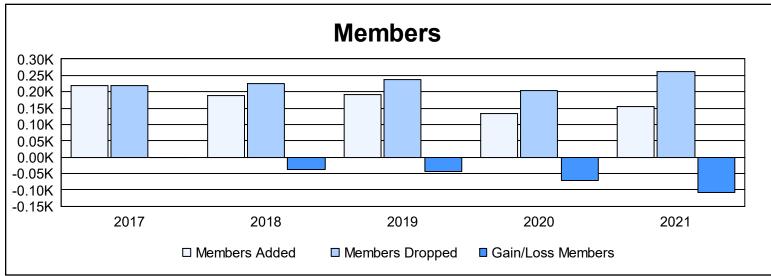

District 5M 2 As of June 2021 Cumulative

| Year      | New<br>Clubs | Dropped<br>Clubs | Gain/<br>Loss<br>Clubs | New<br>Members | Charter<br>Members | Reinstate<br>Members | Transfer<br>Members | Total<br>Member<br>Added | Total<br>Members<br>Dropped | Gain/<br>Loss<br>Members |
|-----------|--------------|------------------|------------------------|----------------|--------------------|----------------------|---------------------|--------------------------|-----------------------------|--------------------------|
| 2016-2017 | 1            | 1                | 0                      | 172            | 22                 | 10                   | 15                  | 219                      | 220                         | -1                       |
| 2017-2018 | 1            | 0                | 1                      | 151            | 25                 | 4                    | 7                   | 187                      | 224                         | -37                      |
| 2018-2019 | 1            | 1                | 0                      | 151            | 29                 | 7                    | 5                   | 192                      | 236                         | -44                      |
| 2019-2020 | 0            | 0                | 0                      | 118            | 3                  | 8                    | 3                   | 132                      | 203                         | -71                      |
| 2020-2021 | 1            | 0                | 1                      | 109            | 38                 | 4                    | 4                   | 155                      | 263                         | -108                     |
| Average   | 1            | 0                | 0                      | 140            | 23                 | 7                    | 7                   | 177                      | 229                         | -52                      |